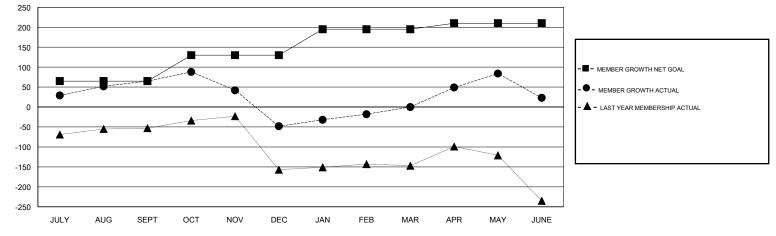

#### GMT CA

| Clubs         |               |           |               | Members               |                           |                         |                                                    |  |
|---------------|---------------|-----------|---------------|-----------------------|---------------------------|-------------------------|----------------------------------------------------|--|
|               | RESULTS FOR   | 2018-2019 |               | RESULTS FOR 2018-2019 |                           |                         |                                                    |  |
| QUARTER       | NEW CLUB GOAL | NEW CLUBS | DROPPED CLUBS | QUARTER               | MEMBER GROWTH NET<br>GOAL | MEMBER GROWTH<br>ACTUAL | DROPPED<br>MEMBERS ACTUAL<br>(including transfers) |  |
| JULY/AUG/SEPT | 1             | 0         | 0             | JULY/AUG/SEPT         | 65                        | 127                     | 52                                                 |  |
| OCT/NOV/DEC   | 1             | 0         | 5             | OCT/NOV/DEC           | 65                        | 52                      | 162                                                |  |
| JAN/FEB/MAR   | 1             | 1         | 0             | JAN/FEB/MAR           | 65                        | 70                      | 21                                                 |  |
| APR/MAY/JUNE  | 0             | 5         | 0             | APR/MAY/JUNE          | 15                        | 205                     | 169                                                |  |

GOALS AND ACTUAL NEW CLUBS CUMULATIVE

| DROPPED CLUBS: 5               |     | 59 CLUBS OF 95 ADDED 1 OR MORE<br>NEW MEMBERS | GENDER DISTRIBUTION   MALE 1,311 (56.39%)   FEMALE 1,014 (43.61%) |  |     |
|--------------------------------|-----|-----------------------------------------------|-------------------------------------------------------------------|--|-----|
| DROPPED MEMBERS                |     |                                               | Women Percentage Fiscal Year Goal: 40%                            |  |     |
| DECEASED                       | 12  | CLICK HERE FOR CUMULATIVE                     | TOTAL FAMILY UNIT MEMBERS                                         |  | 308 |
| CLUB CANCELLED 48<br>OTHER 344 |     | MEMBERSHIP DATA                               |                                                                   |  | 174 |
|                                |     |                                               | FAMILY MEMBERS PAYING HALF                                        |  |     |
| TOTAL 4                        | 104 |                                               |                                                                   |  |     |