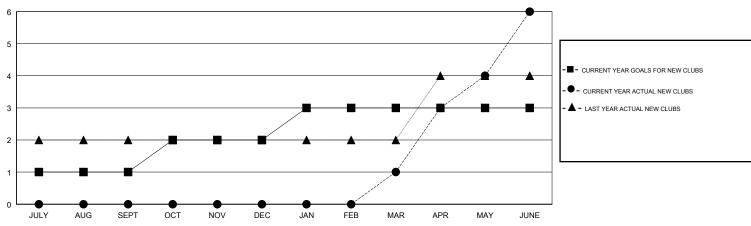

#### GMT CA

| Clubs         |               |           |               | Members               |                           |                         |                                                    |  |
|---------------|---------------|-----------|---------------|-----------------------|---------------------------|-------------------------|----------------------------------------------------|--|
|               | RESULTS FOR   | 2018-2019 |               | RESULTS FOR 2018-2019 |                           |                         |                                                    |  |
| QUARTER       | NEW CLUB GOAL | NEW CLUBS | DROPPED CLUBS | QUARTER               | MEMBER GROWTH NET<br>GOAL | MEMBER GROWTH<br>ACTUAL | DROPPED<br>MEMBERS ACTUAL<br>(including transfers) |  |
| JULY/AUG/SEPT | 1             | 0         | 0             | JULY/AUG/SEPT         | 65                        | 127                     | 52                                                 |  |
| OCT/NOV/DEC   | 1             | 0         | 5             | OCT/NOV/DEC           | 65                        | 52                      | 162                                                |  |
| JAN/FEB/MAR   | 1             | 1         | 0             | JAN/FEB/MAR           | 65                        | 70                      | 21                                                 |  |
| APR/MAY/JUNE  | 0             | 5         | 0             | APR/MAY/JUNE          | 15                        | 205                     | 169                                                |  |

GOALS AND ACTUAL NEW CLUBS CUMULATIVE

| DROPPED CLUBS: 5               |     | 59 CLUBS OF 95 ADDED 1 OR MORE<br>NEW MEMBERS | GENDER DISTRIBUTION   MALE 1,311 (56.39%)   FEMALE 1,014 (43.61%) |  |     |
|--------------------------------|-----|-----------------------------------------------|-------------------------------------------------------------------|--|-----|
| DROPPED MEMBERS                |     |                                               | Women Percentage Fiscal Year Goal: 40%                            |  |     |
| DECEASED                       | 12  | CLICK HERE FOR CUMULATIVE                     | TOTAL FAMILY UNIT MEMBERS                                         |  | 308 |
| CLUB CANCELLED 48<br>OTHER 344 |     | MEMBERSHIP DATA                               |                                                                   |  | 174 |
|                                |     |                                               | FAMILY MEMBERS PAYING HALF                                        |  |     |
| TOTAL 4                        | 104 |                                               |                                                                   |  |     |